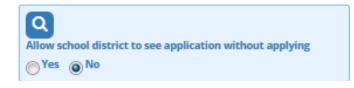

#### HINTS AND REMINDERS – CERTIFIED STAFF

 Selecting "Yes" at the top of the page allows districts to find you by license and certification areas, years of experience, type of position sought, name, etc. without having applied for a position within the district.