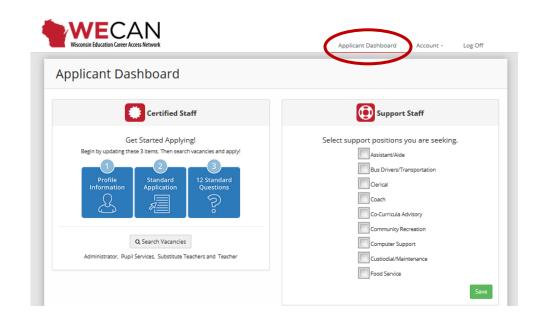

# **GET STARTED APPLYING**

6. Login to your WECAN account. Complete your Standard Application for the types of positions you are seeking, you may have access to one or both of the vacancy listings (Certified Staff and Support Staff). WECAN opens to the main menu/Applicant Dashboard (main menu).

7. Depending on the types of positions you are seeking, you may have access to one or both of the vacancy listings (Certified Staff and Support Staff). Refer to the above screen capture to identify the types of positions in each category.