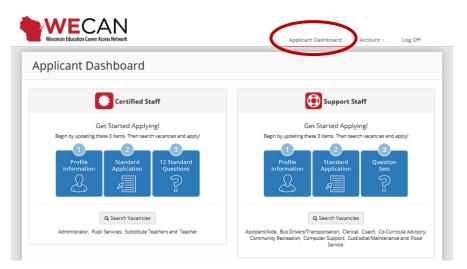

# **GET STARTED APPLYING**

6. Login to your WECAN account. Complete your Standard Application for the types of positions you are seeking, you may have access to one or both of the vacancy listings (Certified Staff and Support Staff). WECAN opens to the main menu/Applicant Dashboard (main menu).

#### HINTS AND REMINDERS

- SAVE each section as you complete it.
- List <u>all</u> Education and Work Experiences; there is no limit to the number of entries.
- Entries under *Education and Work Experiences* are automatically sorted by date, in reverse chronological order.

7. Depending on the types of positions you are seeking, you may have access to one or both of the vacancy listings (Certified Staff and Support Staff). Refer to the above screen capture to identify the types of positions in each category.