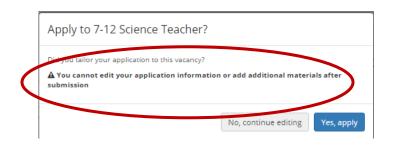

13. When you select the Apply button, you will be asked to confirm that your materials have been reviewed and updated. Verify that you have included all requested documents and you have answered all questions for the position. You will be notified that, **once your application materials are submitted for a specific vacancy, you will not be able to modify your application for the position**.