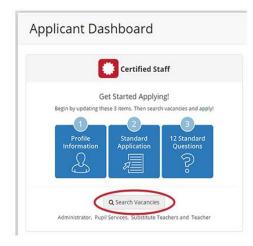

# SEARCHING AND APPLYING FOR VACANCIES

10. Use the *Search Vacancies* button(s), Certified and/or Support Staff, to view opportunities. On the Search Vacancies page select your vacancy criteria and click the Search button. Results will appear below the search form. Use the title of the position hyperlink to learn about the position.