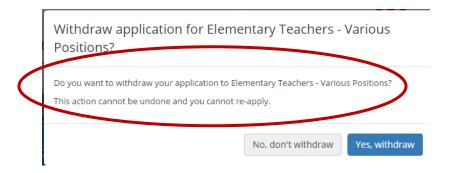

### WITHDRAWING APPLICATIONS

15. If you decide to withdraw your application from a specific position, use the Withdraw button found in My Applications at the bottom of your Applicant Dashboard. You <u>may not</u> undo the withdrawal of your application. You <u>may not</u> resubmit it.